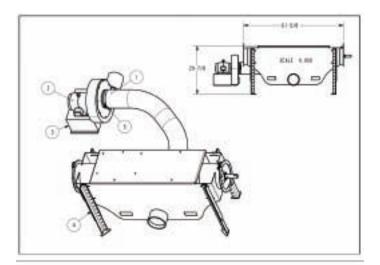

#### **DRYER MOUNTED UNIT**

#### \*DRYER MOUNTED VERSION

**SELF CONTAINED UNIT** 

The Grain-Cleaner is a totally enclosed system that not only cleans the grain but prevents the release of smaller particulate matter back into the air we breathe.

Heavy duty bristles and 10" discharge augers ensure perfectly cleaned grain delivered at an exceptional rate of speed.

Available as Self-Contained Units and Dryer Mounted Units, with different screen sizes available, the Walinga Grain-Cleaner is another example of a quality Walinga product developed to meet the needs of our customers.

## FEATURES AND BENEFITS

- 2', 4' and 6' Extensions Available
- Heavy Duty Construction
- 10" Heavy Duty Steel Auger
- Electric Twin Belt Drive
- Quick & Easy Access Lid
- 3HP Fan/Blower
- Heavy Duty Bristles