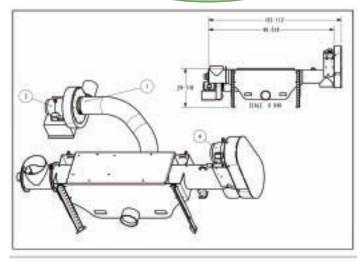

#### **DRYER MOUNTED UNIT**

#### \*DRYER MOUNTED VERSION

**SELF CONTAINED UNIT** 

The Grain-Cleaner is a totally enclosed system that not only cleans the grain but prevents the release of smaller particulate matter back into the air we breathe.

Heavy duty bristles and 10" discharge augers ensure perfectly cleaned grain delivered at an exceptional rate of speed.

Available as Self-Contained Units and Dryer Mounted Units, with different screen sizes available, the Walinga Grain-Cleaner is another example of a quality Walinga product developed to meet the needs of our customers.

## FEATURES AND BENEFITS

- 2', 4' and 6' Extensions Available
- Heavy Duty Construction
- 10" Heavy Duty Steel Auger
- Electric Twin Belt Drive
- Quick & Easy Access Lid
- 3HP Fan/Blower
- Heavy Duty Bristles