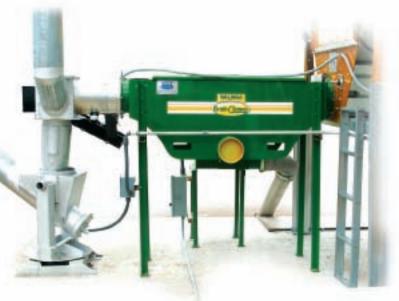

## GRAIN CLEANER

# MAXIMIZE GRAIN HANDLING PROFIT!

Growing with our customers, the Walinga Grain-Cleaner is the newest addition the Walinga family of grain handling equipment.

Together with our clients we have combined their best field practices with Walinga engineering to produce the ideal solution for removing dust, 'bees-wings' and fines from your grain before storage and transporting to sale point. Walinga equipment is, as always, designed with foremost consideration for the operator.

#### \*DRYER MOUNTED VERSION

**SELF CONTAINED UNIT** 

The Grain-Cleaner is a totally enclosed system that not only cleans the grain but prevents the release of smaller particulate matter back into the air we breathe.

Heavy duty bristles and 10" discharge augers ensure perfectly cleaned grain delivered at an exceptional rate of speed.

Available as Self-Contained Units and Dryer Mounted Units, with different screen sizes available, the Walinga Grain-Cleaner is another example of a quality Walinga product developed to meet the needs of our customers.